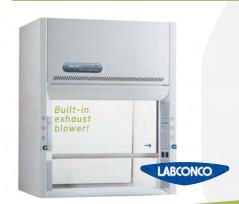

### Labconco High Performance Fume Hoods

Personal protection. Shop Labconco laboratory fume hoods & biosafety equipment! Customizable configurations conform to any safety need & space limitation—including explosion proof models for potentially flammable atmospheres.

Built-in exhaust blower options mean NO hook-up needed!

H Measurement Mixing Microscopy Autoclave/Sterilizing Extraction pH Measurement Mixing Microscopy Autoclav ion Distillation Moisture Analysis PCR/Thermal Cycling Homogenization Distillation Moisture Analysis PCR/The Distillation Moisture Analysis PCR/Thermal Cycling Homogemzation Vacuum Pumps Cold Storage (CANNABISS) (CANNABISS)