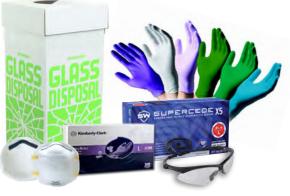

### invest in safety.

1

Keep personnel cool, clean & comfortable while promoting safety.

2

Protect valuable products, samples & environments.

3

Ensure compliance to workplace safety regulations & protocols.

### Protective garments & other laboratory safety supplies

enhance workplace effectiveness by keeping employees safe and comfortable, therefore optimizing your lab's output and productivity.

#### Krackeler offers a broad assortment of disposable & reusable

garments such as gloves, lab coats, coveralls, face masks, bouffants, shoe/boot covers, and more to provide the correct level of protection for the wearer and your facility.

#### Our comprehensive selection includes solutions for the disposal

of broken glass, sharps, and biohazardous waste as well as emergency stations in the case of an accident. We have laboratory-grade cleaning supplies, too!