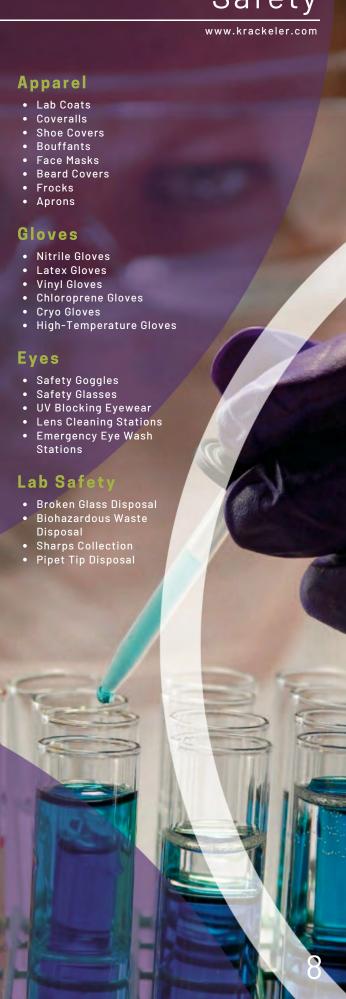

### invest in safety.

1

Keep personnel cool, clean & comfortable while promoting safety.

2

Protect valuable products, samples & environments.

3

Ensure compliance to workplace safety regulations & protocols.

### Protective garments & other laboratory safety supplies

enhance workplace effectiveness by keeping employees safe and comfortable, therefore optimizing your lab's output and productivity.

#### Krackeler offers a broad assortment of disposable & reusable

garments such as gloves, lab coats, coveralls, face masks, bouffants, shoe/boot covers, and more to provide the correct level of protection for the wearer and your facility.

#### Our comprehensive selection includes solutions for the disposal

of broken glass, sharps, and biohazardous waste as well as emergency stations in the case of an accident. We have laboratory-grade cleaning supplies, too!