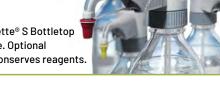

# BrandTech Bottletop Dispensers

Compatible with most reagents, Dispensette® S Bottletop
Dispensers are simple to clean & calibrate. Optional
recirculation valve reduces splashing & conserves reagents.